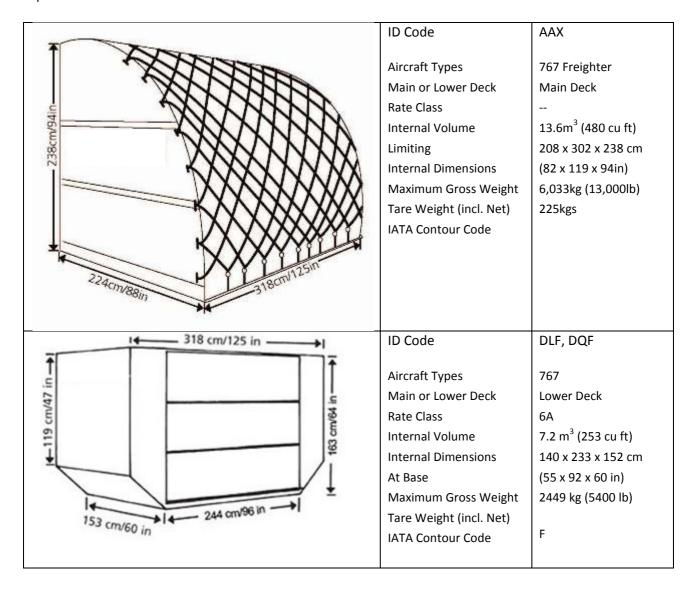

ULDs come in two forms: pallets and containers. ULD pallets are rugged sheets of aluminum with rims designed to lock onto cargo net lugs. ULD containers, also known as cans and pods, are closed containers made of aluminum or combination of aluminum (frame) and Lexan (walls), which, depending on the nature of the goods to be transported, may have built-in refrigeration units. Examples of common ULDs and their specifics are listed below.