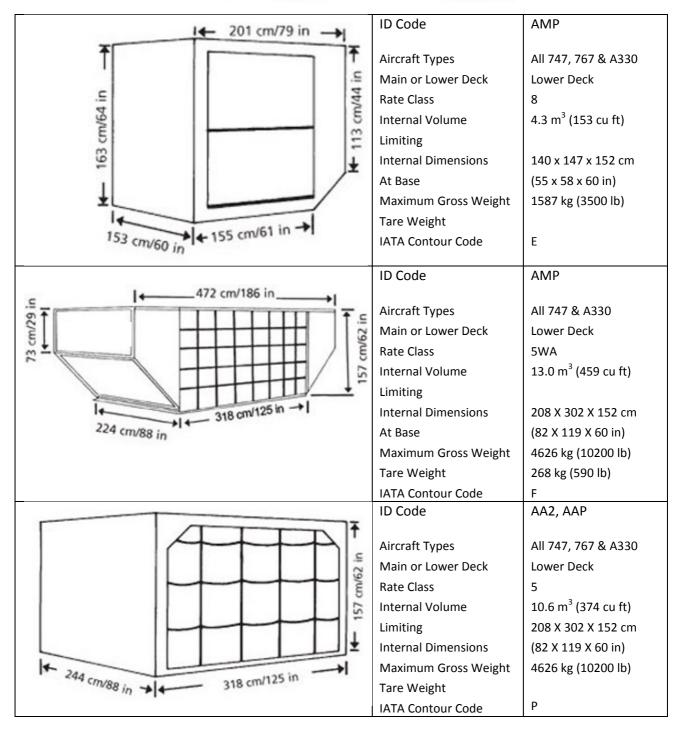

ULDs come in two forms: pallets and containers. ULD pallets are rugged sheets of aluminum with rims designed to lock onto cargo net lugs. ULD containers, also known as cans and pods, are closed containers made of aluminum or combination of aluminum (frame) and Lexan (walls), which, depending on the nature of the goods to be transported, may have built-in refrigeration units. Examples of common ULDs and their specifics are listed below.